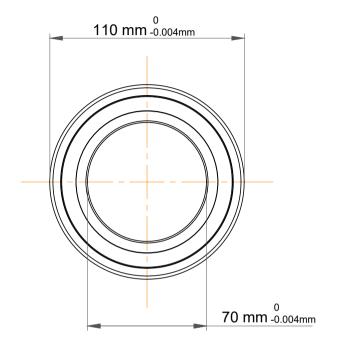

| 1                  | Part Number | S7014 CE/P4ADGA, Super Precision<br>Angular Contact Ball Bearings |
|--------------------|-------------|-------------------------------------------------------------------|
| ,<br>es<br>i,<br>r | Size        | 70 mm x 110 mm x 40 mm                                            |
| .e                 | Brand       | TFL                                                               |