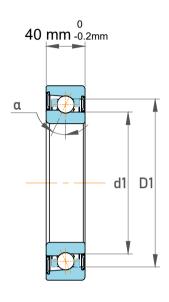

| 1                  | Part Number | S7014 CE/P4ADGA, Super Precision<br>Angular Contact Ball Bearings |
|--------------------|-------------|-------------------------------------------------------------------|
| ,<br>es<br>i,<br>r | Size        | 70 mm x 110 mm x 40 mm                                            |
| .e                 | Brand       | TFL                                                               |

| Contact Angle                | 15°      |
|------------------------------|----------|
| Dynamic Radial Load          | 8775 lbf |
| Static Radial Load           | 8212 lbf |
| Grease Limited speed (r/min) | 22000    |
| Weight                       | 1.28 kg  |