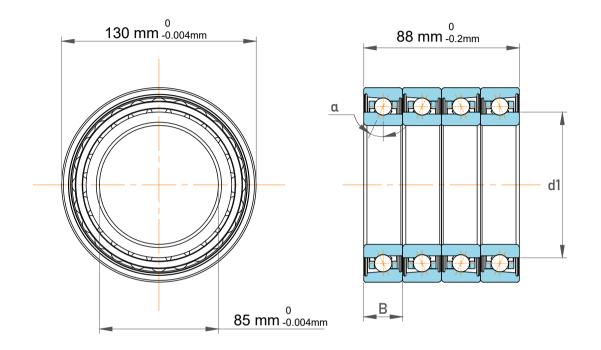

|                          | Contact Angle       | 25°                 |  |
|--------------------------|---------------------|---------------------|--|
|                          | Matched Arrangement | 4 bearings <<>> QBC |  |
|                          | Dynamic Radial Load | 37800 lbf           |  |
|                          | Static Radial Load  | 55125 lbf           |  |
|                          | Max Speed           | 17000 rpm           |  |
|                          | Weight              | 3.64 kg             |  |
| S7017 ACD/P4AQBCA, Super |                     |                     |  |

| Part Number | Precision Angular Contact Ball<br>Bearings |
|-------------|--------------------------------------------|
| Size        | 85 mm x 130 mm x 88 mm                     |
| Brand       | TFL                                        |