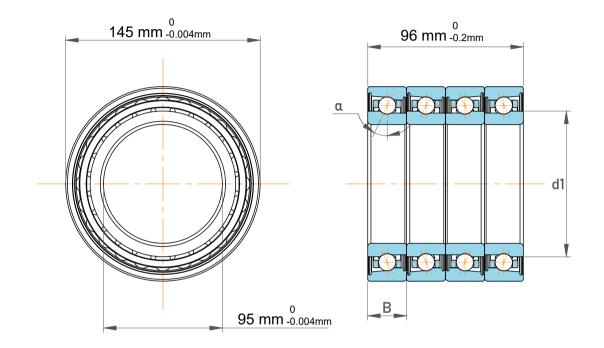

| n<br>,   | Part Number | S7019 CD/P4AQBCA, Super Precision Angular Contact Ball Bearings |
|----------|-------------|-----------------------------------------------------------------|
| es<br>s, | Size        | 95 mm x 145 mm x 96 mm                                          |
| le       | Brand       | TFL                                                             |

| Contact Angle       | 15°                 |
|---------------------|---------------------|
| Matched Arrangement | 4 bearings <<>> QBC |
| Dynamic Radial Load | 48600 lbf           |
| Static Radial Load  | 72000 lbf           |
| Max Speed           | 15000 rpm           |
| Weight              | 4.88 kg             |