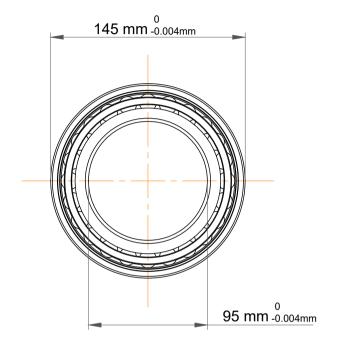

|             | Part Number | Angular Contact Ball Bearings |
|-------------|-------------|-------------------------------|
| s<br>,<br>r | Size        | 95 mm x 145 mm x 48 mm        |
| е           | Brand       | TFL                           |