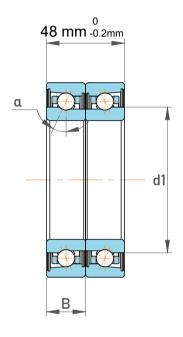

|             | Part Number | Angular Contact Ball Bearings |
|-------------|-------------|-------------------------------|
| s<br>,<br>r | Size        | 95 mm x 145 mm x 48 mm        |
| е           | Brand       | TFL                           |

| Contact Angle       | 15°              |
|---------------------|------------------|
| Matched Arrangement | 2 bearings <> DB |
| Dynamic Radial Load | 16088 lbf        |
| Static Radial Load  | 17212 lbf        |
| Max Speed           | 15000 rpm        |
| Weight              | 2.54 kg          |