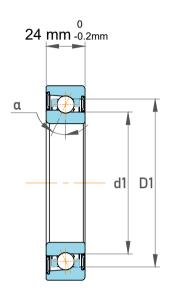

| 1                  | Part Number | S7020 CE/HCP4A, Super Precision<br>Angular Contact Ball Bearings |
|--------------------|-------------|------------------------------------------------------------------|
| ,<br>es<br>i,<br>r | Size        | 100 mm x 150 mm x 24 mm                                          |
| .e                 | Brand       | TFL                                                              |

| Contact Angle                | 15°       |
|------------------------------|-----------|
| Dynamic Radial Load          | 10102 lbf |
| Static Radial Load           | 9000 lbf  |
| Grease Limited speed (r/min) | 14500     |
| Weight                       | 1.18 kg   |