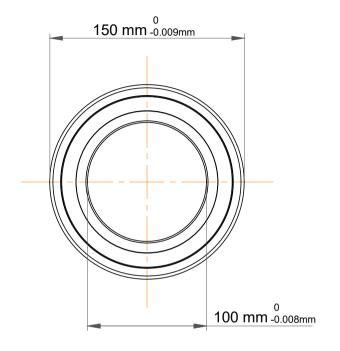

| 1                  | Part Number | S7020 CE/HCP4A, Super Precision<br>Angular Contact Ball Bearings |
|--------------------|-------------|------------------------------------------------------------------|
| ,<br>es<br>i,<br>r | Size        | 100 mm x 150 mm x 24 mm                                          |
| .e                 | Brand       | TFL                                                              |