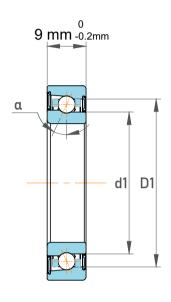

| Contact Angle                | 15°      |
|------------------------------|----------|
| Dynamic Radial Load          | 1521 lbf |
| Static Radial Load           | 900 lbf  |
| Grease Limited speed (r/min) | 45000    |
| Weight                       | 0.038 kg |

| 1                  | Part Number | S71905 CD/HCP4A, Super Precision<br>Angular Contact Ball Bearings |
|--------------------|-------------|-------------------------------------------------------------------|
| ,<br>es<br>i,<br>r | Size        | 25 mm x 42 mm x 9 mm                                              |
| e.                 | Brand       | TFL                                                               |