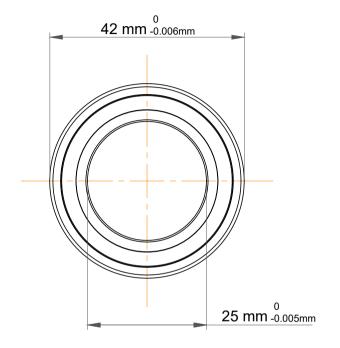

| 1                  | Part Number | S71905 CD/HCP4A, Super Precision<br>Angular Contact Ball Bearings |
|--------------------|-------------|-------------------------------------------------------------------|
| ,<br>es<br>i,<br>r | Size        | 25 mm x 42 mm x 9 mm                                              |
| e.                 | Brand       | TFL                                                               |