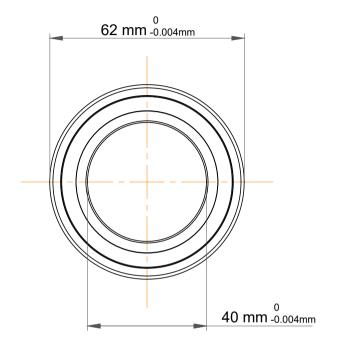

|             | Part Number | S71908 CDGC/P4A, Super Precision<br>Angular Contact Ball Bearings |
|-------------|-------------|-------------------------------------------------------------------|
| s<br>,<br>r | Size        | 40 mm x 62 mm x 12 mm                                             |
| е           | Brand       | TFL                                                               |