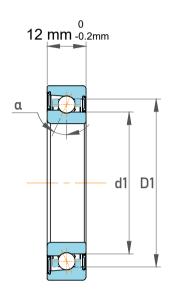

| Contact Angle                | 15°      |
|------------------------------|----------|
| Dynamic Radial Load          | 2790 lbf |
| Static Radial Load           | 1912 lbf |
| Grease Limited speed (r/min) | 41000    |
| Weight                       | 0.11 kg  |

|             | Part Number | S71908 CDGC/P4A, Super Precision<br>Angular Contact Ball Bearings |
|-------------|-------------|-------------------------------------------------------------------|
| s<br>,<br>r | Size        | 40 mm x 62 mm x 12 mm                                             |
| е           | Brand       | TFL                                                               |