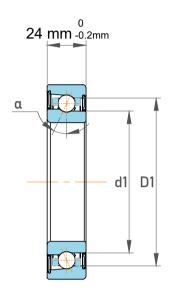

| Contact Angle                | 15°      |
|------------------------------|----------|
| Dynamic Radial Load          | 4680 lbf |
| Static Radial Load           | 3825 lbf |
| Grease Limited speed (r/min) | 34000    |
| Weight                       | 0.21 kg  |
|                              |          |

|   | Part Number | Precision Angular Contact Ball<br>Bearings |
|---|-------------|--------------------------------------------|
| s | Size        | 50 mm x 72 mm x 24 mm                      |
| е | Brand       | TFL                                        |