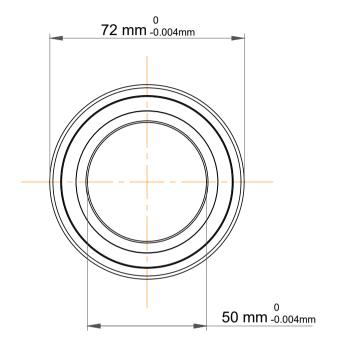

|   | Part Number | Precision Angular Contact Ball<br>Bearings |
|---|-------------|--------------------------------------------|
| s | Size        | 50 mm x 72 mm x 24 mm                      |
| е | Brand       | TFL                                        |