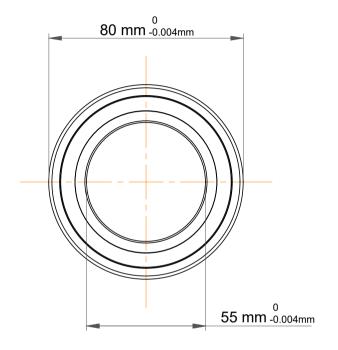

|             | Part Number | Precision Angular Contact Ball<br>Bearings |
|-------------|-------------|--------------------------------------------|
| s<br>,<br>r | Size        | 55 mm x 80 mm x 13 mm                      |
| е           | Brand       | TFL                                        |