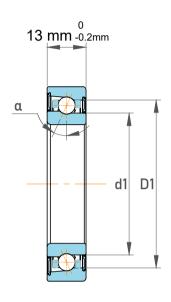

|                          | Contact Angle                | 15°      |  |
|--------------------------|------------------------------|----------|--|
|                          | Dynamic Radial Load          | 4388 lbf |  |
|                          | Static Radial Load           | 3285 lbf |  |
|                          | Grease Limited speed (r/min) | 34000    |  |
|                          | Weight                       | 0.16 kg  |  |
| S71911 CDGA/HCP4A, Super |                              |          |  |

|             | Part Number | Precision Angular Contact Ball<br>Bearings |
|-------------|-------------|--------------------------------------------|
| s<br>,<br>r | Size        | 55 mm x 80 mm x 13 mm                      |
| е           | Brand       | TFL                                        |