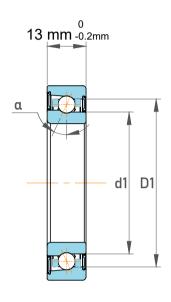

| Contact Angle                | 15°      |
|------------------------------|----------|
| Dynamic Radial Load          | 4388 lbf |
| Static Radial Load           | 3285 lbf |
| Grease Limited speed (r/min) | 34000    |
| Weight                       | 0.18 kg  |

| 1                  | Part Number | S71911 CDGA/P4A, Super Precision<br>Angular Contact Ball Bearings |
|--------------------|-------------|-------------------------------------------------------------------|
| ,<br>es<br>i,<br>r | Size        | 55 mm x 80 mm x 13 mm                                             |
| .e                 | Brand       | TFL                                                               |