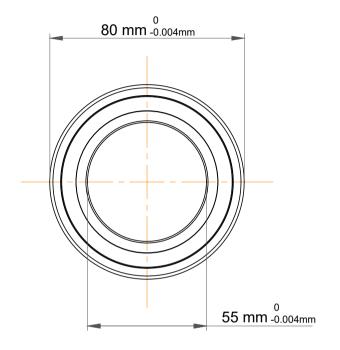

| 1                  | Part Number | S71911 CDGA/P4A, Super Precision<br>Angular Contact Ball Bearings |
|--------------------|-------------|-------------------------------------------------------------------|
| ,<br>es<br>i,<br>r | Size        | 55 mm x 80 mm x 13 mm                                             |
| .e                 | Brand       | TFL                                                               |