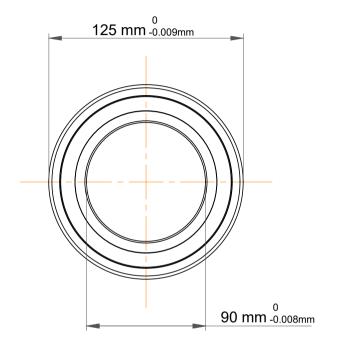

|   | Part Number | S71918 CD/HCP4A, Super Precision<br>Angular Contact Ball Bearings |
|---|-------------|-------------------------------------------------------------------|
| s | Size        | 90 mm x 125 mm x 18 mm                                            |
| е | Brand       | TFL                                                               |