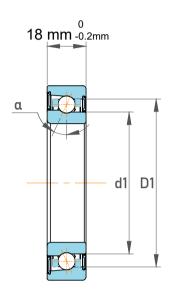

|   | Part Number | S71918 CD/HCP4A, Super Precision<br>Angular Contact Ball Bearings |
|---|-------------|-------------------------------------------------------------------|
| s | Size        | 90 mm x 125 mm x 18 mm                                            |
| е | Brand       | TFL                                                               |