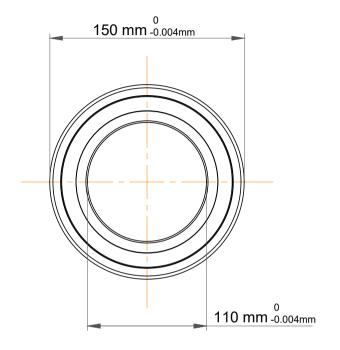

| )<br>es<br>6,<br>r | Part Number | S71922 CD/P4ADGB, Super Precision<br>Angular Contact Ball Bearings |
|--------------------|-------------|--------------------------------------------------------------------|
|                    | Size        | 110 mm x 150 mm x 40 mm                                            |
| le                 | Brand       | TFL                                                                |