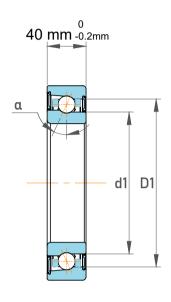

| )<br>es<br>6,<br>r | Part Number | S71922 CD/P4ADGB, Super Precision<br>Angular Contact Ball Bearings |
|--------------------|-------------|--------------------------------------------------------------------|
|                    | Size        | 110 mm x 150 mm x 40 mm                                            |
| le                 | Brand       | TFL                                                                |

|  | Contact Angle                | 15°       |
|--|------------------------------|-----------|
|  | Dynamic Radial Load          | 22725 lbf |
|  | Static Radial Load           | 32175 lbf |
|  | Grease Limited speed (r/min) | 10000     |
|  | Weight                       | 1.76 kg   |