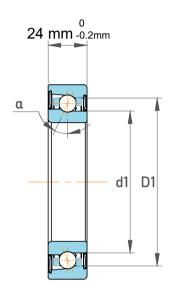

|                           | Contact Angle                | 25°       |  |
|---------------------------|------------------------------|-----------|--|
|                           | Dynamic Radial Load          | 19598 lbf |  |
|                           | Static Radial Load           | 22950 lbf |  |
|                           | Grease Limited speed (r/min) | 11000     |  |
|                           | Weight                       | 1.31 kg   |  |
| S71926 ACDGA/HCP4A. Super |                              |           |  |

|   | Part Number | Precision Angular Contact Ball Bearings |
|---|-------------|-----------------------------------------|
| s | Size        | 130 mm x 180 mm x 24 mm                 |
| е | Brand       | TFL                                     |