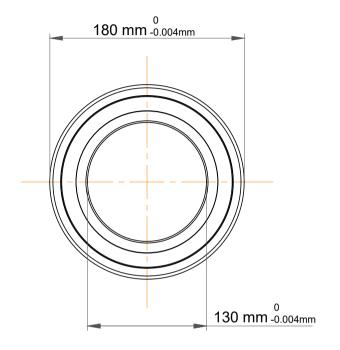

|   | Part Number | Precision Angular Contact Ball Bearings |
|---|-------------|-----------------------------------------|
| s | Size        | 130 mm x 180 mm x 24 mm                 |
| е | Brand       | TFL                                     |