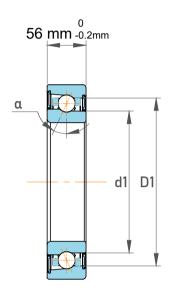

|                            | Contact Angle                | 25°       |
|----------------------------|------------------------------|-----------|
|                            | Dynamic Radial Load          | 40050 lbf |
|                            | Static Radial Load           | 56250 lbf |
|                            | Grease Limited speed (r/min) | 11000     |
|                            | Weight                       | 4.2 kg    |
| S71930 ACD/HCP4ADGB, Super |                              |           |

|   | Part Number | Precision Angular Contact Ball Bearings |
|---|-------------|-----------------------------------------|
| s | Size        | 150 mm x 210 mm x 56 mm                 |
| ē | Brand       | TFL                                     |