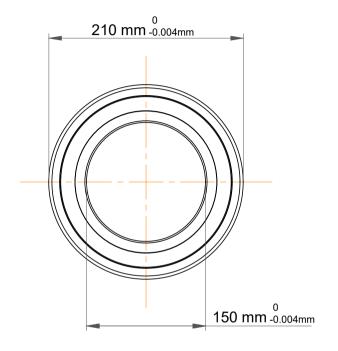

|   | Part Number | Precision Angular Contact Ball Bearings |
|---|-------------|-----------------------------------------|
| s | Size        | 150 mm x 210 mm x 56 mm                 |
| ē | Brand       | TFL                                     |