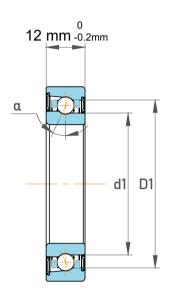

|             | Part Number | S7203 CD/HCP4A, Super Precision<br>Angular Contact Ball Bearings |
|-------------|-------------|------------------------------------------------------------------|
| s<br>,<br>r | Size        | 17 mm x 40 mm x 12 mm                                            |
| е           | Brand       | TFL                                                              |

| Contact Angle                | 15°      |
|------------------------------|----------|
| Dynamic Radial Load          | 2077 lbf |
| Static Radial Load           | 934 lbf  |
| Grease Limited speed (r/min) | 53000    |
| Weight                       | 0.056 kg |