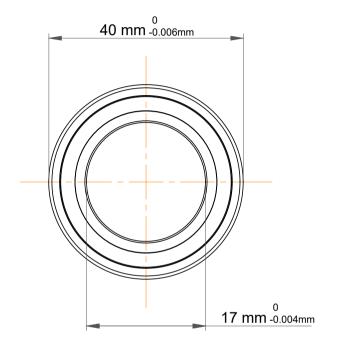

|             | Part Number | S7203 CD/HCP4A, Super Precision<br>Angular Contact Ball Bearings |
|-------------|-------------|------------------------------------------------------------------|
| s<br>,<br>r | Size        | 17 mm x 40 mm x 12 mm                                            |
| е           | Brand       | TFL                                                              |