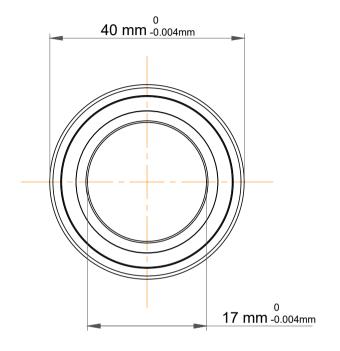

|   | Part Number | S7203 CDGA/HCP4A, Super Precision<br>Angular Contact Ball Bearings |
|---|-------------|--------------------------------------------------------------------|
| 5 | Size        | 17 mm x 40 mm x 12 mm                                              |
| • | Brand       | TFL                                                                |