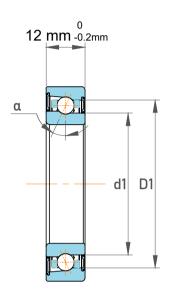

|  | Contact Angle                | 15°      |
|--|------------------------------|----------|
|  | Dynamic Radial Load          | 2077 lbf |
|  | Static Radial Load           | 934 lbf  |
|  | Grease Limited speed (r/min) | 85000    |
|  | Weight                       | 0.056 kg |

|   | Part Number | S7203 CDGA/HCP4A, Super Precision<br>Angular Contact Ball Bearings |
|---|-------------|--------------------------------------------------------------------|
| 5 | Size        | 17 mm x 40 mm x 12 mm                                              |
| • | Brand       | TFL                                                                |