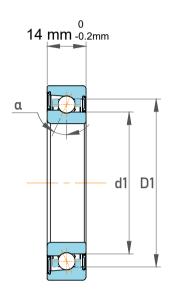

| Contact Angle                | 15°      |
|------------------------------|----------|
| Dynamic Radial Load          | 2678 lbf |
| Static Radial Load           | 1316 lbf |
| Grease Limited speed (r/min) | 75000    |
| Weight                       | 0.11 kg  |

|             | Part Number | S7204 CDGA/P4A, Super Precision<br>Angular Contact Ball Bearings |
|-------------|-------------|------------------------------------------------------------------|
| s<br>,<br>r | Size        | 20 mm x 47 mm x 14 mm                                            |
| e           | Brand       | TFL                                                              |