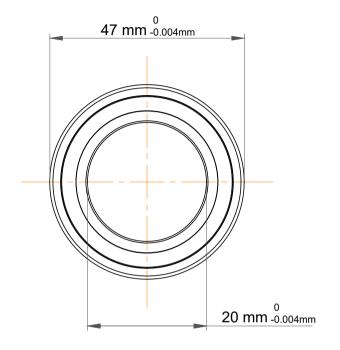

|             | Part Number | S7204 CDGA/P4A, Super Precision<br>Angular Contact Ball Bearings |
|-------------|-------------|------------------------------------------------------------------|
| s<br>,<br>r | Size        | 20 mm x 47 mm x 14 mm                                            |
| e           | Brand       | TFL                                                              |