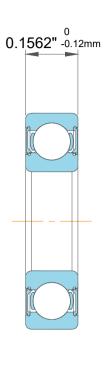

| 1                  | Part Number | ER1212, Thin Section Ball Bearings |
|--------------------|-------------|------------------------------------|
| ,<br>es<br>i,<br>r | Size        | 0.5" x 0.75" x 0.1562"             |
| e                  | Brand       | TFL                                |