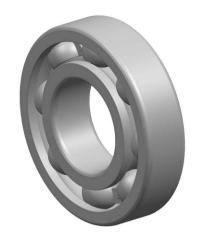

| 1                  | Part Number | ER1212, Thin Section Ball Bearings |
|--------------------|-------------|------------------------------------|
| ,<br>es<br>i,<br>r | Size        | 0.5" x 0.75" x 0.1562"             |
| e                  | Brand       | TFL                                |