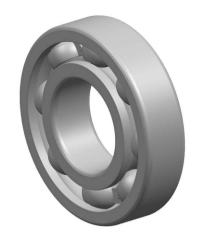

| 1                  | Part Number | ER1458, Thin Section Ball Bearings |
|--------------------|-------------|------------------------------------|
| ,<br>es<br>i,<br>r | Size        | 0.625" x 0.875" x 0.1562"          |
| e                  | Brand       | TFL                                |