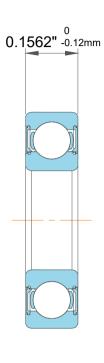

| 1                  | Part Number | ER1458, Thin Section Ball Bearings |
|--------------------|-------------|------------------------------------|
| ,<br>es<br>i,<br>r | Size        | 0.625" x 0.875" x 0.1562"          |
| e                  | Brand       | TFL                                |