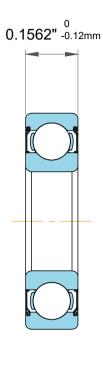

| ı                  | Part Number | ER1458 ZZ, Thin Section Ball<br>Bearings |
|--------------------|-------------|------------------------------------------|
| ,<br>es<br>i,<br>r | Size        | 0.625" x 0.875" x 0.1562"                |
| e                  | Brand       | TFL                                      |