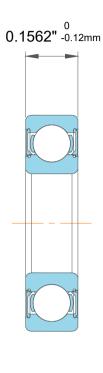

| ı                  | Part Number | ER1634 2RS, Thin Section Ball<br>Bearings |
|--------------------|-------------|-------------------------------------------|
| ,<br>es<br>i,<br>r | Size        | 0.75" x 1" x 0.1562"                      |
| e                  | Brand       | TFL                                       |