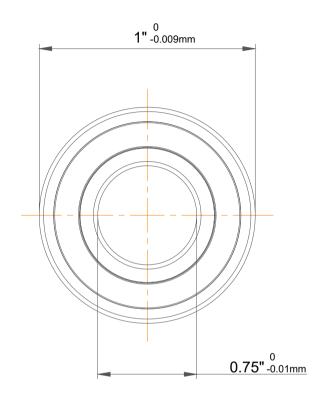

| ı                  | Part Number | ER1634 2RS, Thin Section Ball<br>Bearings |
|--------------------|-------------|-------------------------------------------|
| ,<br>es<br>i,<br>r | Size        | 0.75" x 1" x 0.1562"                      |
| e                  | Brand       | TFL                                       |