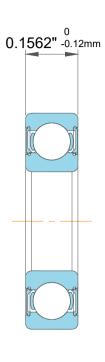

| 1                  | Part Number | ER1634, Thin Section Ball Bearings |
|--------------------|-------------|------------------------------------|
| ,<br>es<br>i,<br>r | Size        | 0.75" x 1" x 0.1562"               |
| e                  | Brand       | TFL                                |