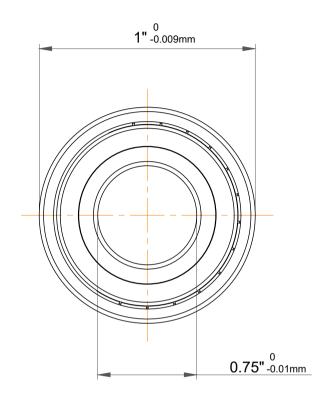

| ı                  | Part Number | ER1634 ZZ, Thin Section Ball<br>Bearings |
|--------------------|-------------|------------------------------------------|
| ,<br>es<br>i,<br>r | Size        | 0.75" x 1" x 0.1562"                     |
| e                  | Brand       | TFL                                      |