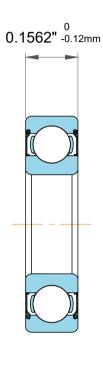

| ı                  | Part Number | ER1634 ZZ, Thin Section Ball<br>Bearings |
|--------------------|-------------|------------------------------------------|
| ,<br>es<br>i,<br>r | Size        | 0.75" x 1" x 0.1562"                     |
| e                  | Brand       | TFL                                      |