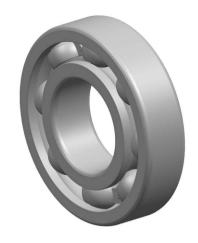

| 1<br>1.            | Part Number | ET2316, Thin Section Ball Bearings |
|--------------------|-------------|------------------------------------|
| ,<br>es<br>s,<br>r | Size        | 16 mm x 23 mm x 4.5 mm             |
| le                 | Brand       | TFL                                |