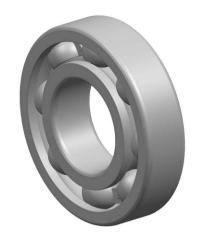

| 1                  | Part Number | S6810, Thin Section Ball Bearings |
|--------------------|-------------|-----------------------------------|
| ,<br>es<br>i,<br>r | Size        | 50 mm x 65 mm x 7 mm              |
| e                  | Brand       | TFL                               |