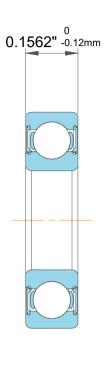

| 1                  | Part Number | SER1038, Thin Section Ball Bearings |
|--------------------|-------------|-------------------------------------|
| ,<br>es<br>s,<br>r | Size        | 0.375" x 0.625" x 0.1562"           |
| le                 | Brand       | TFL                                 |