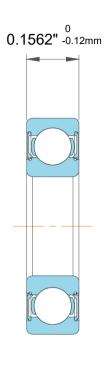

| 1                  | Part Number | SER1458 2RS, Thin Section Ball<br>Bearings |
|--------------------|-------------|--------------------------------------------|
| ,<br>es<br>s,<br>r | Size        | 0.625" x 0.875" x 0.1562"                  |
| le                 | Brand       | TFL                                        |