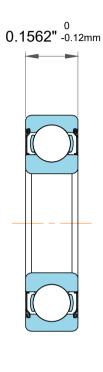

|             | Part Number | Bearings                  |
|-------------|-------------|---------------------------|
| s<br>,<br>r | Size        | 0.625" x 0.875" x 0.1562" |
| е           | Brand       | TFL                       |