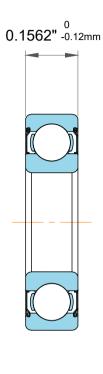

| 1                  | Part Number | Bearings             |
|--------------------|-------------|----------------------|
| ,<br>es<br>s,<br>r | Size        | 0.75" x 1" x 0.1562" |
| le                 | Brand       | TFL                  |