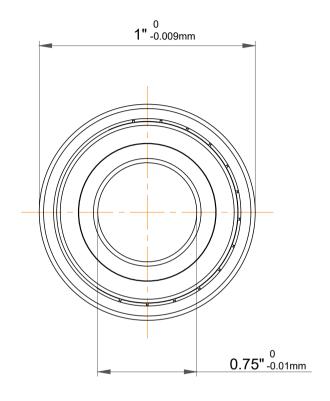

| 1                  | Part Number | Bearings             |
|--------------------|-------------|----------------------|
| ,<br>es<br>s,<br>r | Size        | 0.75" x 1" x 0.1562" |
| le                 | Brand       | TFL                  |