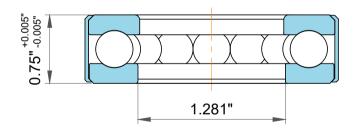

| r,<br>es | Part Number | Outside Band           |
|----------|-------------|------------------------|
|          | Size        | 1.25" x 2.344" x 0.75" |
| le       | Brand       | TFL                    |