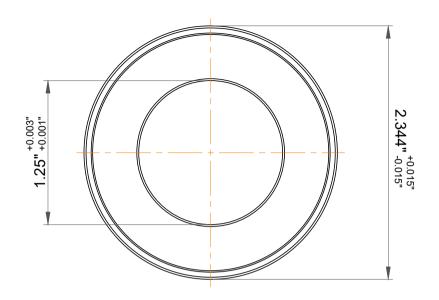

| r,<br>es | Part Number | Outside Band           |
|----------|-------------|------------------------|
|          | Size        | 1.25" x 2.344" x 0.75" |
| le       | Brand       | TFL                    |