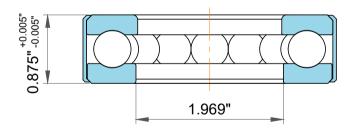

| n<br>es<br>s,<br>or<br>le | Part Number | Outside Band             |
|---------------------------|-------------|--------------------------|
|                           | Size        | 1.938" x 3.219" x 0.875" |
|                           | Brand       | TFL                      |