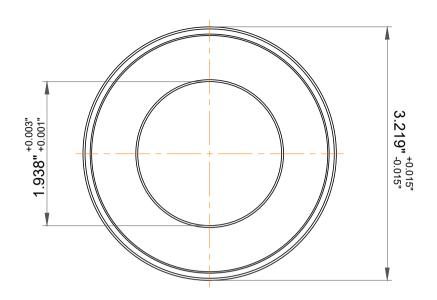

| n<br>es<br>s,<br>or<br>le | Part Number | Outside Band             |
|---------------------------|-------------|--------------------------|
|                           | Size        | 1.938" x 3.219" x 0.875" |
|                           | Brand       | TFL                      |