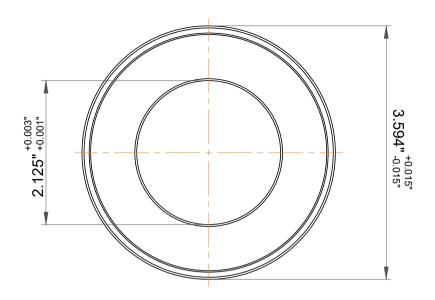

| n<br>/,        | Part Number | B27, Thrust Ball Bearing With Outside Band |
|----------------|-------------|--------------------------------------------|
| es<br>s,<br>or | Size        | 2.125" x 3.594" x 0.875"                   |
| le             | Brand       | TFL                                        |