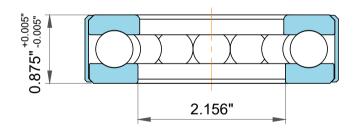

| n<br>/,        | Part Number | B27, Thrust Ball Bearing With Outside Band |
|----------------|-------------|--------------------------------------------|
| es<br>s,<br>or | Size        | 2.125" x 3.594" x 0.875"                   |
| le             | Brand       | TFL                                        |