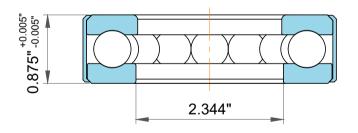

| n<br>/,<br>es<br>s,<br>or<br>le | Part Number | Outside Band             |
|---------------------------------|-------------|--------------------------|
|                                 | Size        | 2.313" x 3.719" x 0.875" |
|                                 | Brand       | TFL                      |