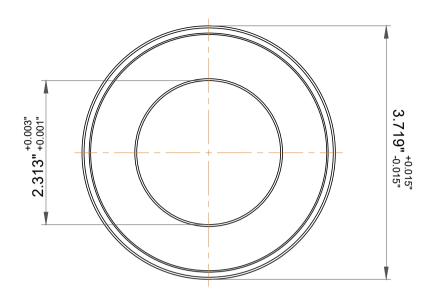

| n<br>/,<br>es<br>s,<br>or<br>le | Part Number | Outside Band             |
|---------------------------------|-------------|--------------------------|
|                                 | Size        | 2.313" x 3.719" x 0.875" |
|                                 | Brand       | TFL                      |