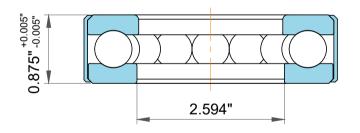

| 1                  | Part Number | B34, Thrust Ball Bearing With Outside Band |
|--------------------|-------------|--------------------------------------------|
| ,<br>es<br>i,<br>r | Size        | 2.563" x 3.969" x 0.875"                   |
| .e                 | Brand       | TFL                                        |