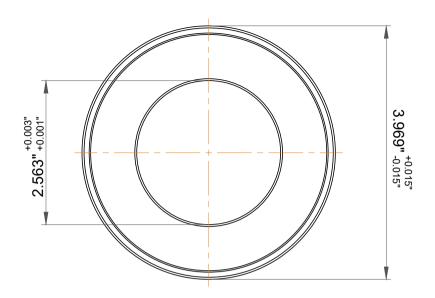

| 1                  | Part Number | B34, Thrust Ball Bearing With Outside Band |
|--------------------|-------------|--------------------------------------------|
| ,<br>es<br>i,<br>r | Size        | 2.563" x 3.969" x 0.875"                   |
| .e                 | Brand       | TFL                                        |