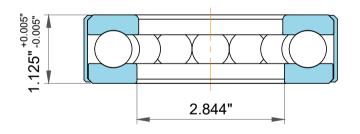

| n<br>,<br>es<br>s, | Part Number | Outside Band             |
|--------------------|-------------|--------------------------|
|                    | Size        | 2.813" x 4.469" x 1.125" |
| le                 | Brand       | TFL                      |