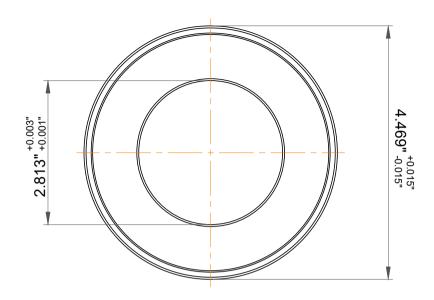

| n<br>,<br>es<br>s, | Part Number | Outside Band             |
|--------------------|-------------|--------------------------|
|                    | Size        | 2.813" x 4.469" x 1.125" |
| le                 | Brand       | TFL                      |