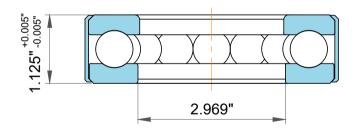

| n<br>/,<br>es<br>s,<br>or<br>le | Part Number | Outside Band             |
|---------------------------------|-------------|--------------------------|
|                                 | Size        | 2.938" x 4.594" x 1.125" |
|                                 | Brand       | TFL                      |