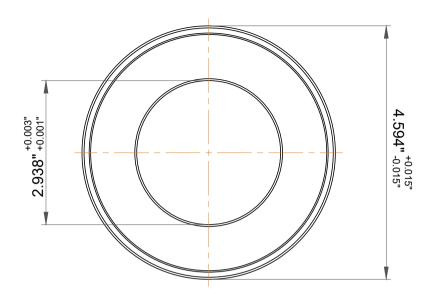

| n<br>/,<br>es<br>s,<br>or<br>le | Part Number | Outside Band             |
|---------------------------------|-------------|--------------------------|
|                                 | Size        | 2.938" x 4.594" x 1.125" |
|                                 | Brand       | TFL                      |