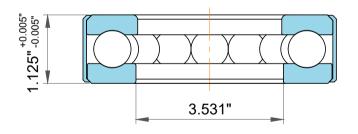

| ו<br>,              | Part Number | B42, Thrust Ball Bearing With Outside Band |
|---------------------|-------------|--------------------------------------------|
| ,<br>es<br>s,<br>or | Size        | 3.5" x 5.219" x 1.125"                     |
| le                  | Brand       | TFL                                        |