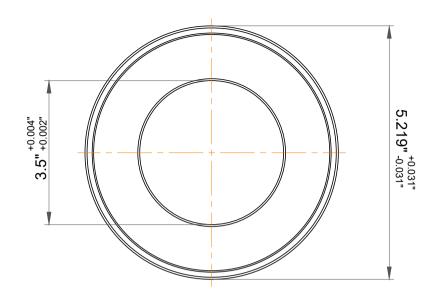

| ו<br>,              | Part Number | B42, Thrust Ball Bearing With Outside Band |
|---------------------|-------------|--------------------------------------------|
| ,<br>es<br>s,<br>or | Size        | 3.5" x 5.219" x 1.125"                     |
| le                  | Brand       | TFL                                        |