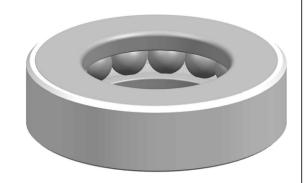

|             | Part Number | D1, Thrust Ball Bearing With Outside Band |
|-------------|-------------|-------------------------------------------|
| s<br>,<br>r | Size        | 0.5" x 1.219" x 0.563"                    |
| e           | Brand       | TFL                                       |