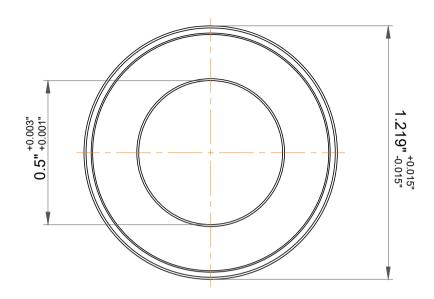

|             | Part Number | D1, Thrust Ball Bearing With Outside Band |
|-------------|-------------|-------------------------------------------|
| s<br>,<br>r | Size        | 0.5" x 1.219" x 0.563"                    |
| e           | Brand       | TFL                                       |