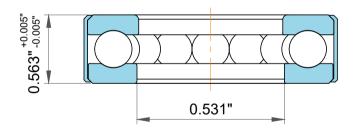

|             | Part Number | D1, Thrust Ball Bearing With Outside Band |
|-------------|-------------|-------------------------------------------|
| s<br>,<br>r | Size        | 0.5" x 1.219" x 0.563"                    |
| e           | Brand       | TFL                                       |