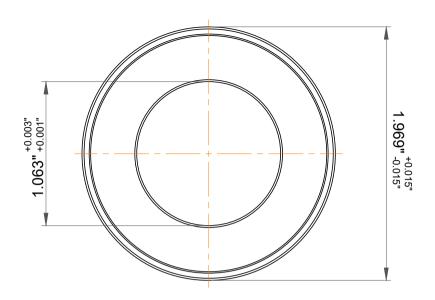

|             | Part Number | Outside Band             |
|-------------|-------------|--------------------------|
| s<br>,<br>r | Size        | 1.063" x 1.969" x 0.625" |
| е           | Brand       | TFL                      |