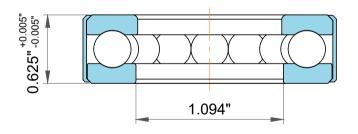

|             | Part Number | Outside Band             |
|-------------|-------------|--------------------------|
| s<br>,<br>r | Size        | 1.063" x 1.969" x 0.625" |
| е           | Brand       | TFL                      |