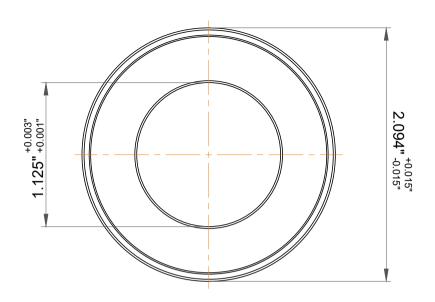

| n<br>,<br>es<br>s, | Part Number | Outside Band             |
|--------------------|-------------|--------------------------|
|                    | Size        | 1.125" x 2.094" x 0.625" |
| le                 | Brand       | TFL                      |