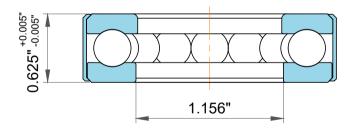

| n<br>,<br>es<br>s, | Part Number | Outside Band             |
|--------------------|-------------|--------------------------|
|                    | Size        | 1.125" x 2.094" x 0.625" |
| le                 | Brand       | TFL                      |