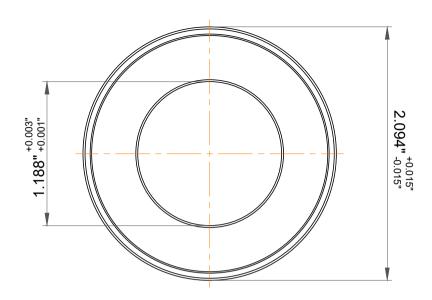

| n<br>es<br>s,<br>or<br>le | Part Number | Outside Band             |
|---------------------------|-------------|--------------------------|
|                           | Size        | 1.188" x 2.094" x 0.625" |
|                           | Brand       | TFL                      |