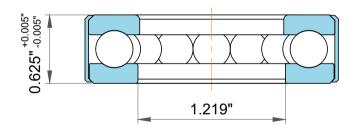

| n<br>es<br>s,<br>or<br>le | Part Number | Outside Band             |
|---------------------------|-------------|--------------------------|
|                           | Size        | 1.188" x 2.094" x 0.625" |
|                           | Brand       | TFL                      |