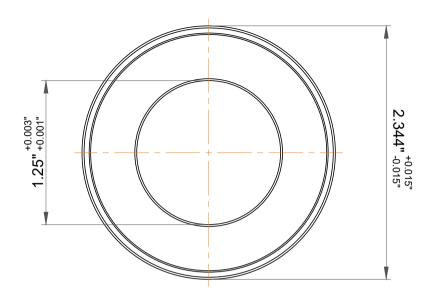

|   | Part Number | D13, Thrust Ball Bearing With Outside Band |
|---|-------------|--------------------------------------------|
| s | Size        | 1.25" x 2.344" x 0.625"                    |
| е | Brand       | TFL                                        |