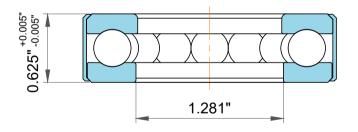

|   | Part Number | D13, Thrust Ball Bearing With Outside Band |
|---|-------------|--------------------------------------------|
| s | Size        | 1.25" x 2.344" x 0.625"                    |
| е | Brand       | TFL                                        |