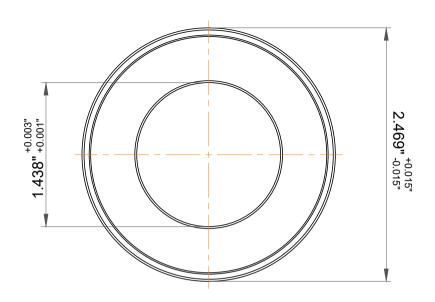

| n<br>,<br>es<br>s, | Part Number | D16, Thrust Ball Bearing With Outside Band |
|--------------------|-------------|--------------------------------------------|
|                    | Size        | 1.438" x 2.469" x 0.625"                   |
| le                 | Brand       | TFL                                        |