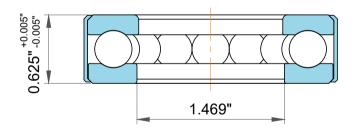

| n<br>,<br>es<br>s, | Part Number | D16, Thrust Ball Bearing With Outside Band |
|--------------------|-------------|--------------------------------------------|
|                    | Size        | 1.438" x 2.469" x 0.625"                   |
| le                 | Brand       | TFL                                        |