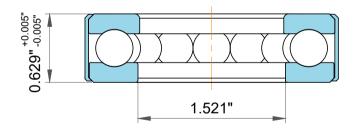

| n<br>,<br>es<br>s,<br>or | Part Number | D17A1, Thrust Ball Bearing With Outside Band |
|--------------------------|-------------|----------------------------------------------|
|                          | Size        | 1.5" x 2.545" x 0.629"                       |
| le                       | Brand       | TFL                                          |