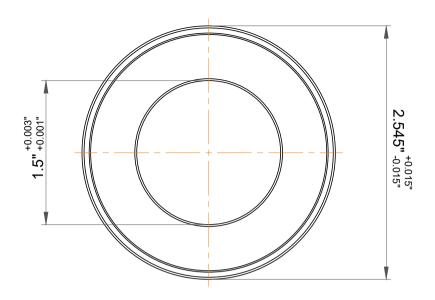

| n<br>,<br>es<br>s,<br>or | Part Number | D17A1, Thrust Ball Bearing With Outside Band |
|--------------------------|-------------|----------------------------------------------|
|                          | Size        | 1.5" x 2.545" x 0.629"                       |
| le                       | Brand       | TFL                                          |