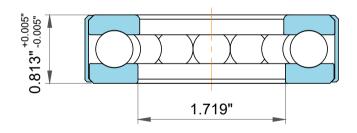

| ו<br>י              | Part Number | Outside Band             |
|---------------------|-------------|--------------------------|
| ,<br>es<br>s,<br>or | Size        | 1.688" x 2.969" x 0.813" |
| le                  | Brand       | TFL                      |