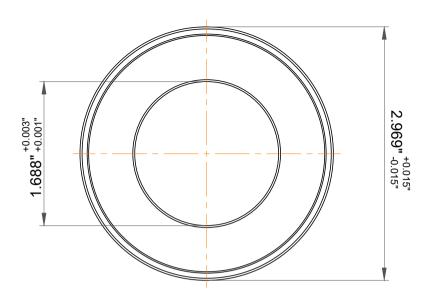

| ו<br>י              | Part Number | Outside Band             |
|---------------------|-------------|--------------------------|
| ,<br>es<br>s,<br>or | Size        | 1.688" x 2.969" x 0.813" |
| le                  | Brand       | TFL                      |