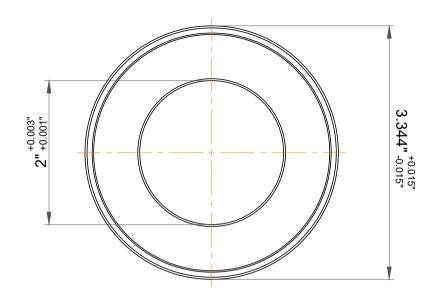

|   | Part Number | D25, Thrust Ball Bearing With Outside Band |
|---|-------------|--------------------------------------------|
| s | Size        | 2" x 3.344" x 0.813"                       |
| е | Brand       | TFL                                        |