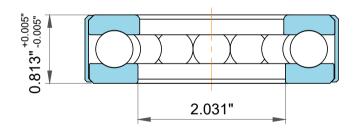

|   | Part Number | D25, Thrust Ball Bearing With Outside Band |
|---|-------------|--------------------------------------------|
| s | Size        | 2" x 3.344" x 0.813"                       |
| е | Brand       | TFL                                        |