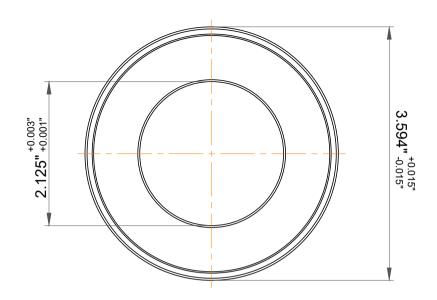

| n<br>,<br>es<br>s, | Part Number | Outside Band             |
|--------------------|-------------|--------------------------|
|                    | Size        | 2.125" x 3.594" x 0.813" |
| le                 | Brand       | TFL                      |