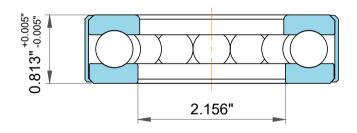

| n<br>,<br>es<br>s, | Part Number | Outside Band             |
|--------------------|-------------|--------------------------|
|                    | Size        | 2.125" x 3.594" x 0.813" |
| le                 | Brand       | TFL                      |