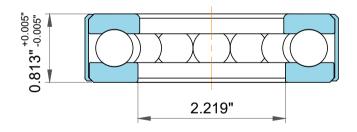

|   | Part Number | Outside Band             |
|---|-------------|--------------------------|
| s | Size        | 2.188" x 3.594" x 0.813" |
| е | Brand       | TFL                      |