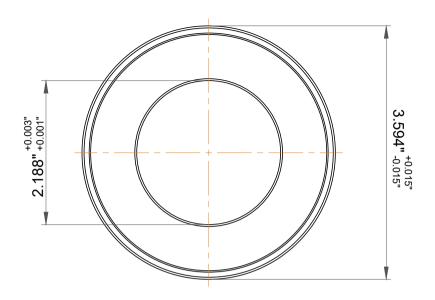

|   | Part Number | Outside Band             |
|---|-------------|--------------------------|
| s | Size        | 2.188" x 3.594" x 0.813" |
| е | Brand       | TFL                      |