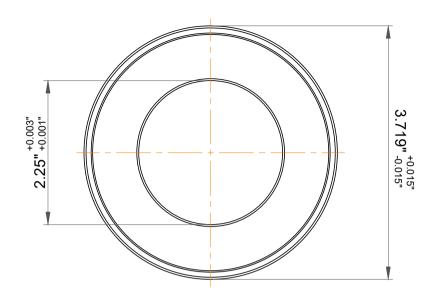

|             | Part Number | D29, Thrust Ball Bearing With Outside Band |
|-------------|-------------|--------------------------------------------|
| s<br>,<br>r | Size        | 2.25" x 3.719" x 0.813"                    |
| e           | Brand       | TFL                                        |