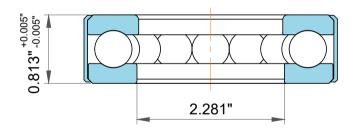

|             | Part Number | D29, Thrust Ball Bearing With Outside Band |
|-------------|-------------|--------------------------------------------|
| s<br>,<br>r | Size        | 2.25" x 3.719" x 0.813"                    |
| e           | Brand       | TFL                                        |