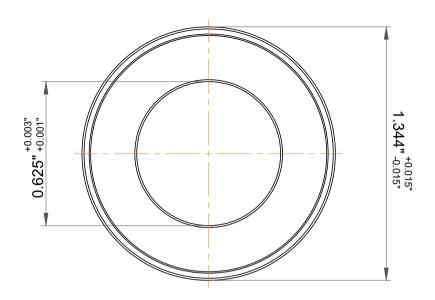

| es<br>s,<br>r | Part Number | D3, Thrust Ball Bearing With Outside Band |
|---------------|-------------|-------------------------------------------|
|               | Size        | 0.625" x 1.344" x 0.563"                  |
|               | Brand       | TFL                                       |