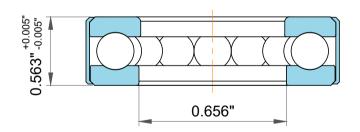

| es<br>s,<br>r | Part Number | D3, Thrust Ball Bearing With Outside Band |
|---------------|-------------|-------------------------------------------|
|               | Size        | 0.625" x 1.344" x 0.563"                  |
|               | Brand       | TFL                                       |